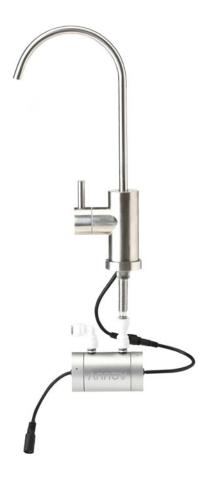

## Flowing Water Disinfection System combined a UVC LED disinfection unit with a smart faucet

### Picture or Drawing