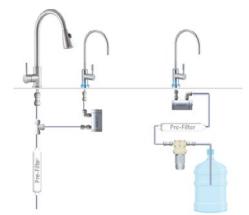

## Application

- Drinking Water for Home or Office
- Under-sink for Tap water
- Under-sink for Bottled Water
- Leisure RV Cars and Boats

#### Method